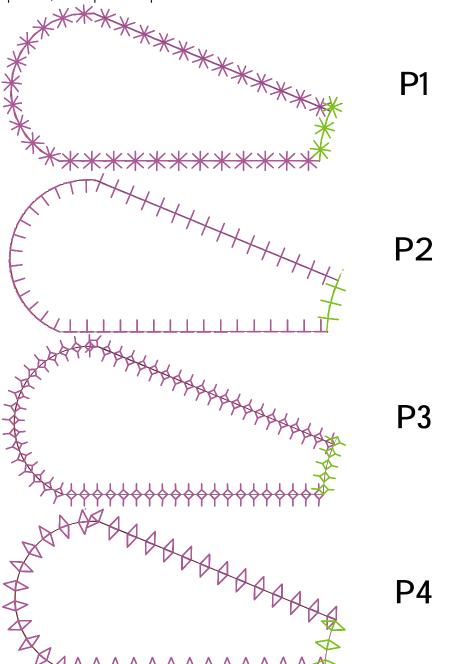

### **Applique Stitching Variations**

The 1st # of the design is the block size, the 2<sup>nd</sup> # is the amount of petals, the "p" is for petal and the last # is the stitch variation