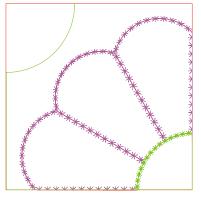

### **Block Designs**

3 Petal Blocks -Sizes: 5", 6" and 8" blocks 11 Appliqué Stitch variations

4 Petal Blocks -Sizes: 5", 6" and 8" blocks 11 Appliqué Stitch variations

5 Petal Blocks -Sizes: 6" and 8" blocks 11 Appliqué Stitch variations

Run Line Petal Blocks -Sizes: \*5", 6" and 8" blocks 3, 4 & 5 Petal Designs

## \*5" Blocks have 3 & 4 petal designs 6" & 8" Blocks have 3, 4 & 5 petal designs 96 designs

All sizes and petal designs have 11 appliqué stitch variations. Also included are run line petal designs for all the block sizes and petal amounts.

#### see inside cover for stitch variations

6" designs require a 150mm X 150mm or larger hoop 8" designs require 200mm x 200mm or larger hoop