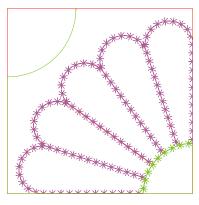

### **Block Designs**

3 Petal Blocks -Sizes: 5", 6" and 8" blocks 11 Appliqué Stitch variations

4 Petal Blocks -Sizes: 5", 6" and 8" blocks 11 Appliqué Stitch variations

5 Petal Blocks -Sizes: 6" and 8" blocks 11 Appliqué Stitch variations

Run Line Petal Blocks -Sizes: \*5", 6" and 8" blocks 3, 4 & 5 Petal Designs

## \*5" Blocks have 3 & 4 petal designs 6" & 8" Blocks have 3, 4 & 5 petal designs 96 designs

All sizes and petal designs have 11 appliqué stitch variations. Also included are run line petal designs for all the block sizes and petal amounts.

#### see inside cover for stitch variations

6" designs require a 150mm X 150mm or larger hoop 8" designs require 200mm x 200mm or larger hoop