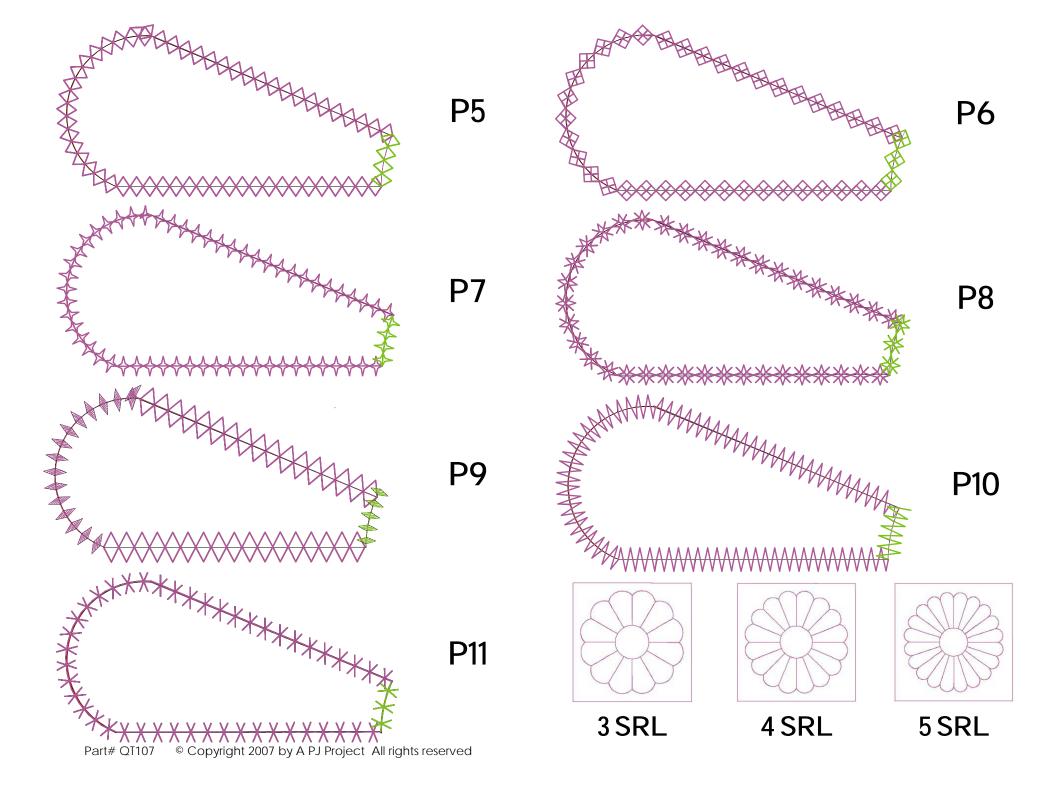

### **Applique Stitching Variations**

The 1st # of the design is the block size, the 2<sup>nd</sup> # is the amount of petals, the "p" is for petal and the last # is the stitch variation