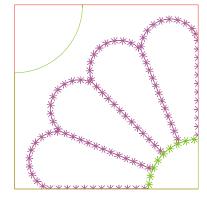

### **Block Designs**

3 Petal Blocks -Sizes: 5", 6" and 8" blocks 11 Appliqué Stitch variations

4 Petal Blocks -Sizes: 5", 6" and 8" blocks 11 Appliqué Stitch variations

5 Petal Blocks -Sizes: 6" and 8" blocks 11 Appliqué Stitch variations

Run Line Petal Blocks -Sizes: \*5", 6" and 8" blocks 3, 4 & 5 Petal Designs

## \*5" Blocks have 3 & 4 petal designs 6" & 8" Blocks have 3, 4 & 5 petal designs 96 designs

All sizes and petal designs have 11 appliqué stitch variations. Also included are run line petal designs for all the block sizes and petal amounts.

#### see inside cover for stitch variations

6" designs require a 150mm X 150mm or larger hoop 8" designs require 200mm x 200mm or larger hoop