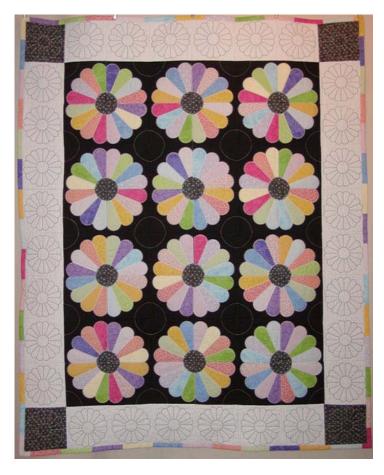

### **Block Designs**

3 Petal Blocks -Sizes: 5", 6" and 8" blocks 11 Appliqué Stitch variations

4 Petal Blocks -Sizes: 5", 6" and 8" blocks 11 Appliqué Stitch variations

5 Petal Blocks -Sizes: 6" and 8" blocks 11 Appliqué Stitch variations

# Dresden Plate Quilt

Multi Format CD pes, xxx, jef, hus, vp3 and vip for Hoops 5 x 7 or larger Applique Quilting Designs for Embroidery Machines Full color PDF instructions