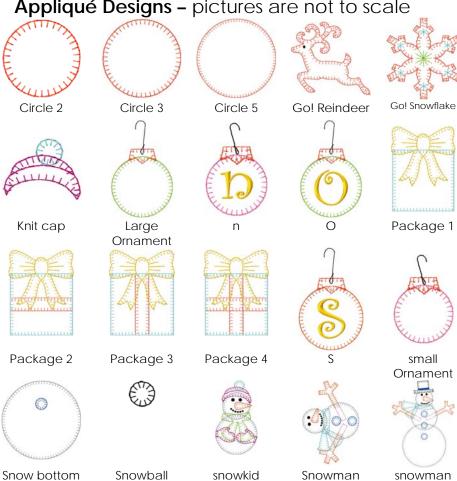

### Designs in this CD use the shapes from the following AccuQuilt Go! Dies

Go! Circle 2", 3", 5" Go! Snowflake Go! Holiday Accessories

Go! Reindeer Go! Holiday Medley Go! Sleigh and Snowflakes

Appliqué Designs - pictures are not to scale