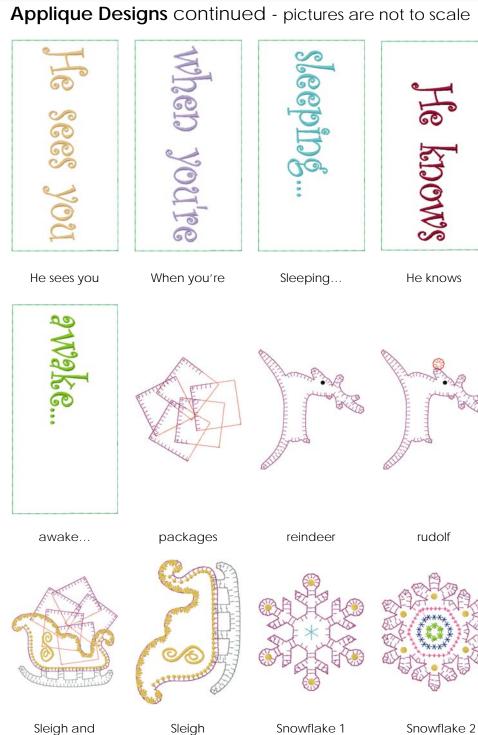

### Designs in this CD use the shapes from the following AccuQuilt Go! Dies

Go! Circle 2", 3", 5" Go! Snowflake Go! Holiday Accessories

Go! Reindeer Go! Holiday Medley Go! Sleigh and Snowflakes

Appliqué Designs - pictures are not to scale



### 41 Designs 3 Projects

top

(see inside cover for additional designs) © Copyright 2011 by A PJ Project All rights reserved Part# GO101 All shape designs @1990-2013 by AccuQuilt. AccuQuilt@, AccuQuilt GO! @, GO! ® and GO! Baby ® are registered trademarks of AccuQuilt. Used with permission.



# Go! Winter Holiday



Multi Format CD pes, jef, hus, vip and vp3 for Hoops 5 x 7 or larger Machine Embroidery designs and projects Full color PDF instructions



### Appliqué Designs continued - pictures are not to scale





packages

### **Included Projects**



Sleigh and Snowflake Pillowcase



Go! Snow Pillow



Go! Holiday Medley

### **Included Projects**



## Sleigh and Snowflake Pillowcase **LEGAL STUFF**

PLEASE READ THIS DOCUMENT CAREFULLY BEFORE OPENING SOFTWARE PACKAGE.

By opening the software package, you agree to the terms of this license. If you do not agree to the terms of the license, do not open or use the software. Promptly return the software and complying materials to the place were you obtained it for a full refund.

Returns for opened software will be for damaged disks only and will be replaced with a new version of the same designs.

- 1. LICENSE: This license permits you to use the enclosed software at only one location. The sale or any other transfer of a copy of the software is a