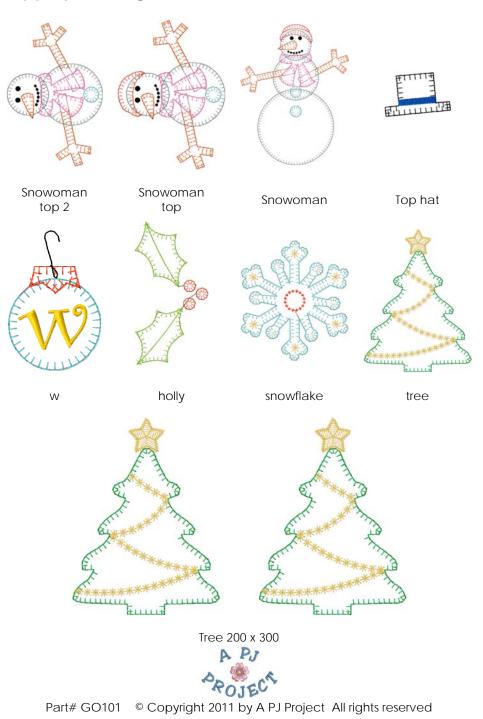

### Designs in this CD use the shapes from the following AccuQuilt Go! Dies

Go! Circle 2", 3", 5" Go! Snowflake Go! Holiday Accessories

Go! Reindeer Go! Holiday Medley Go! Sleigh and Snowflakes

Appliqué Designs - pictures are not to scale