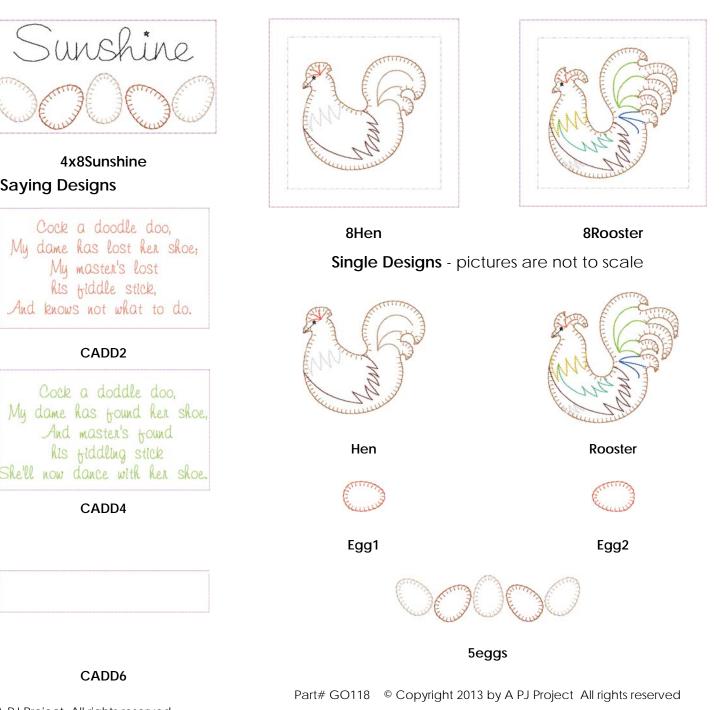

Designs in this CD use the shapes from the following AccuQuilt Go! die Go! Folk Art Fowl (55375)

4" x 4" Designs - pictures are not to scale

4X4Corner4X4Eggs4" x 8" Designs - pictures are not to scale

4x8Cock a doodle doo

4x8Farm Fresh Eggs

4x8Eggs

4x8Good Morning

20 Designs 2 Table Runner/Wall Hanging Layouts

(see inside cover for additional designs) Part# GO118 © Copyright 2013 by A PJ Project All rights reserved

#### 4" x 8" Designs - pictures are not to scale

Cock a doodle doo.

My master's lost

his fiddle stick,

CADD2

Cock a doddle doo.

And master's tround

his fiddling stick

CADD4

4x8Sunburst 4x8Sunshine Cock A Doodle Doo Saying Designs

#### CADD1

What is my dame to do? Till master finds his fiddling stick She'll dance without her shoe.