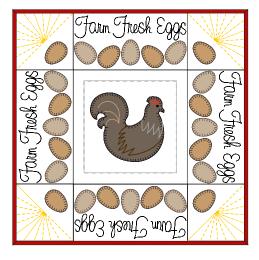

# Sample Layouts

16″ x 16″

16" x 16"

16" x 24"

Part# GO118 © Copyright 2013 by A PJ Project All rights reserved