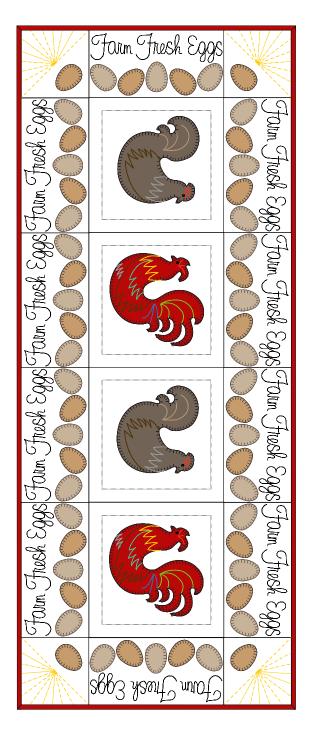

## **Included Project**

**Table Runner** 

16" x 39 ½"

4 - 8" x 8" center

blocks

10 - 4" x 8" side and end blocks

4 – 4" x 4" corner

blocks

### **Included Project**

4 – 4" x 8" corner blocks