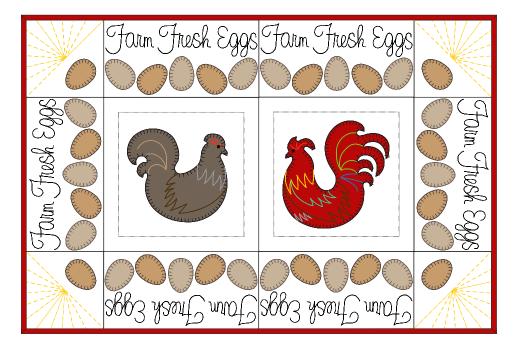

## **Included Project**

**Table Runner** 

16" x 39 ½"

4 - 8" x 8" center

blocks

10 - 4" x 8" side and end blocks

4 – 4" x 4" corner

blocks

### **Included Project**

4 – 4" x 8" corner blocks

# Sample Layouts

16″ x 16″

16" x 16"

16" x 24"

Part# GO118 © Copyright 2013 by A PJ Project All rights reserved