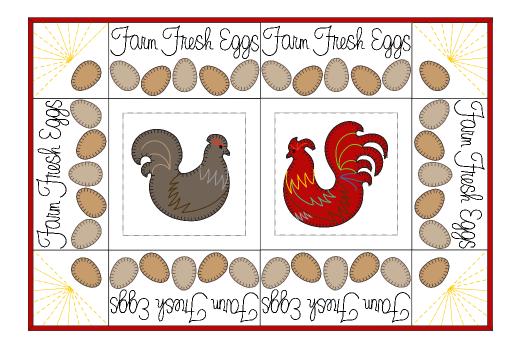

## **Included Project**

**Table Runner** 

16" x 39 ½"

4 - 8" x 8" center

blocks

10 - 4" x 8" side and end blocks

4 – 4" x 4" corner

blocks

# Sample Layouts

16″ x 16″

16" x 16"

16" x 24"

Part# GO118 © Copyright 2013 by A PJ Project All rights reserved