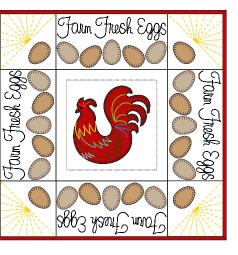

# Sample Layouts

16″ x 16″

16" x 16"

16" x 24"

Part# GO118 © Copyright 2013 by A PJ Project All rights reserved