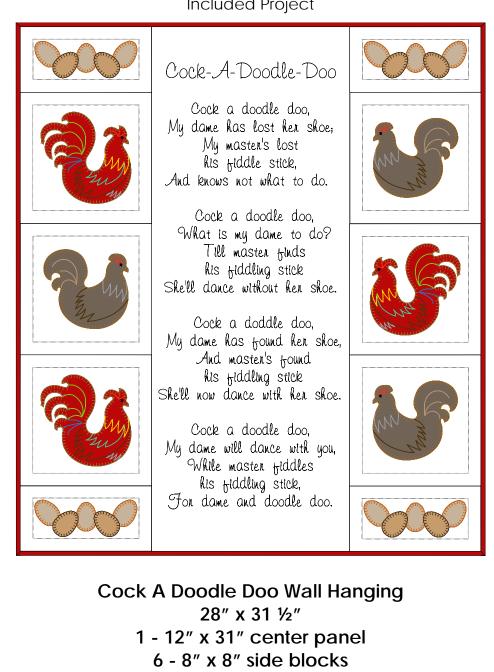

## **Included Project**

**Table Runner** 

16" x 39 ½"

4 - 8" x 8" center

blocks

10 - 4" x 8" side and end blocks

4 – 4" x 4" corner

blocks

### **Included Project**

4 – 4" x 8" corner blocks

#### 4" x 8" Designs - pictures are not to scale

Cock a doodle doo.

My master's lost

his fiddle stick,

CADD2

Cock a doddle doo.

And master's tround

his fiddling stick

#### CADD1

What is my dame to do? Till master finds his fiddling stick She'll dance without her shoe.