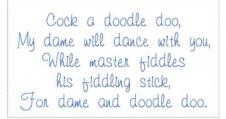

#### 4" x 8" Designs - pictures are not to scale

Cock a doodle doo.

My master's lost

his fiddle stick,

CADD2

Cock a doddle doo.

And master's tround

his fiddling stick

#### CADD1

What is my dame to do? Till master finds his fiddling stick She'll dance without her shoe.