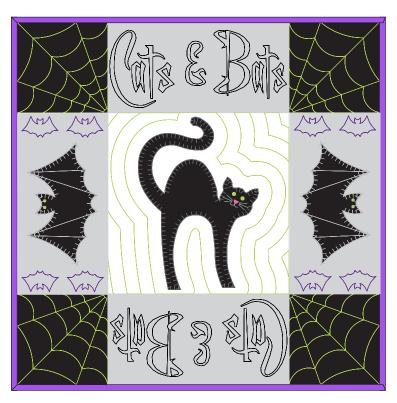

#### Included Project

16" x 51"
12 - 8" x 8" main blocks
2 - 4" x 8" lettering blocks