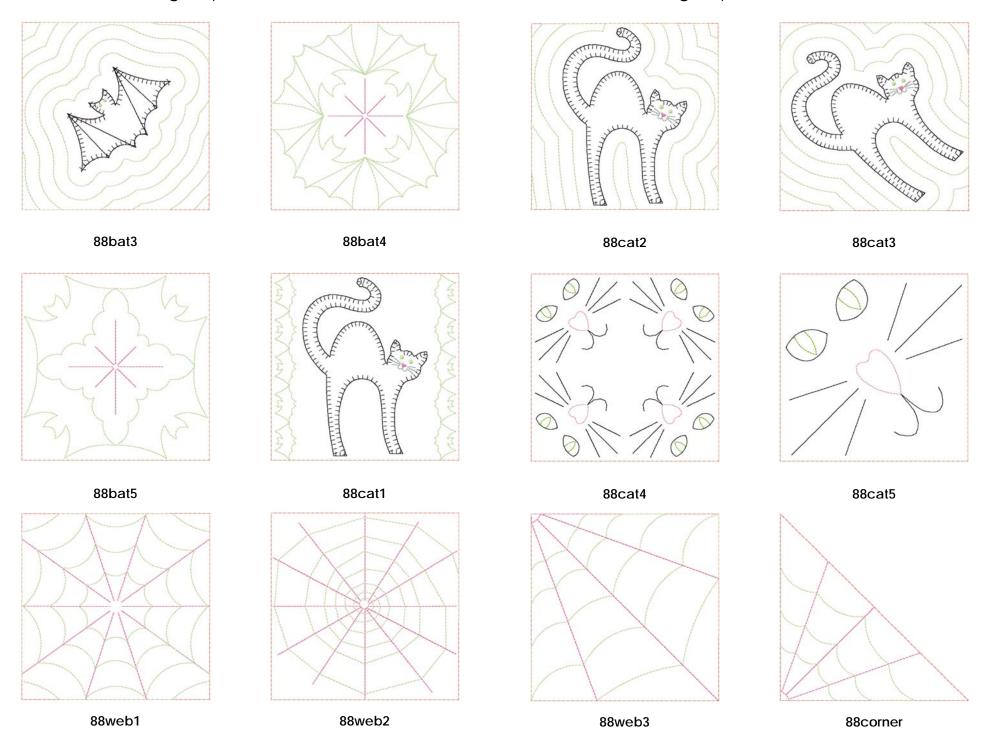

48cat and batM

48spooky2

48spooky2M

48halloween

48halloweenM

48spiders

48spidersM

88bat1

88bat2

8" x 8" Designs - pictures are not to scale

16" x 55"

6 - 8" x 8" Main Cat blocks 14 - 4" x 8" Side & end Bat blocks 4 - 4" x 4" Corner blocks

8 - 4" x 8" Side Bat blocks 4 - 4" x 4" Corner blocks

4 - 8" x 8" Main Cat blocks 2 - 4" x 8" End lettering blocks