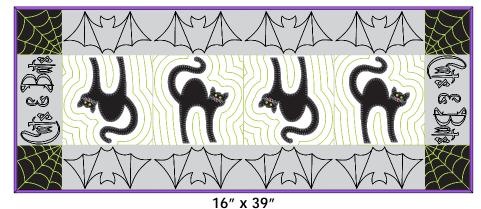

88bat2

8" x 8" Designs - pictures are not to scale

16" x 55"

6 - 8" x 8" Main Cat blocks 14 - 4" x 8" Side & end Bat blocks 4 - 4" x 4" Corner blocks

8 - 4" x 8" Side Bat blocks 4 - 4" x 4" Corner blocks

4 - 8" x 8" Main Cat blocks 2 - 4" x 8" End lettering blocks

#### Included Project

16" x 51"
12 - 8" x 8" main blocks
2 - 4" x 8" lettering blocks