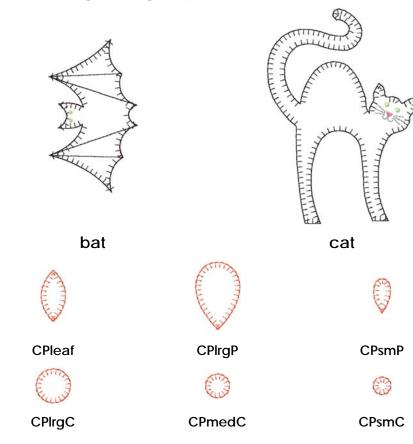

### Designs in this CD use the shapes from the following AccuQuilt Go! dies

Go! Cat and Bat (55365) and Crazy Petals(55326)

4" x 4" Designs - pictures are not to scale

Spider1

spider2

44bat1

44cat1

44web1