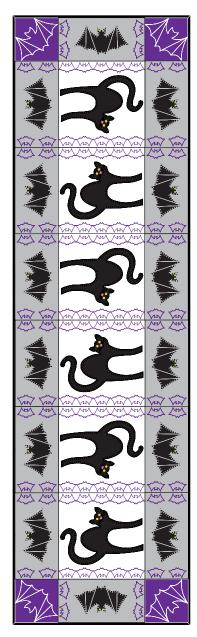

88bat2

8" x 8" Designs - pictures are not to scale

16" x 55"

6 - 8" x 8" Main Cat blocks 14 - 4" x 8" Side & end Bat blocks 4 - 4" x 4" Corner blocks

8 - 4" x 8" Side Bat blocks 4 - 4" x 4" Corner blocks

4 - 8" x 8" Main Cat blocks 2 - 4" x 8" End lettering blocks

#### Included Project

16" x 51"
12 - 8" x 8" main blocks
2 - 4" x 8" lettering blocks