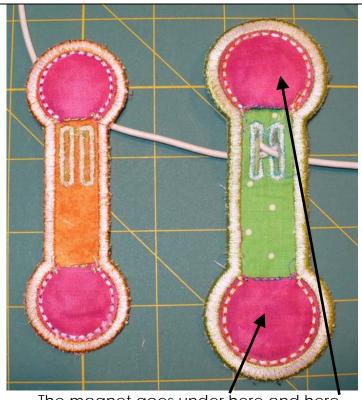

The ends are held together with a pair of neodymium disc magnets – ½" for the small and ¾" for the large – The magnets I used are 1/16" thick – I got mine at NW Magnet – here is their info <a href="http://www.nwmagnet.com/permanent-magnets-neodymium-disc-magnets.html">http://www.nwmagnet.com/permanent-magnets-neodymium-disc-magnets.html</a>

### PROJECT PICTURE

The magnet goes under here and here

| NOTES: |  |
|--------|--|
|        |  |
|        |  |
|        |  |
|        |  |
|        |  |
|        |  |
|        |  |
|        |  |
|        |  |
|        |  |
|        |  |
|        |  |
|        |  |
|        |  |
|        |  |
|        |  |
|        |  |
|        |  |
|        |  |
|        |  |
|        |  |
|        |  |
|        |  |