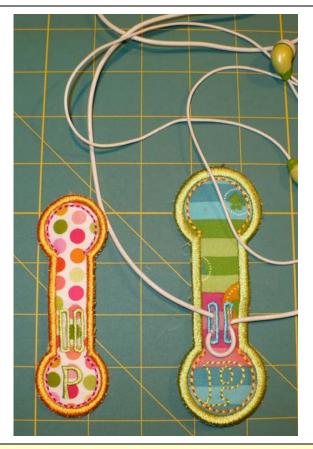

#### Materials needed:

Small – 3 pieces of fabric 4 ½" x 1 ¾" Large – 3 pieces of fabric 5 ¼" x 2"

#### PROJECT DESCRIPTION

The project this month are Bud Buddies – I saw something like this online and thought it was a good idea. Bud Buddies are a simple, multiple hooping, "In the Hoop" project to help control the cord from your ear buds. There are magnets in both ends so you can fold the "Buddie" over the edge of your shirt or jacket, then loop the cord through the button holes and the cable of your ear buds will be held in place. The small size is perfect for light weight fabrics, like T-shirts and the large size works well for sweatshirts or sweaters.

The ends are held together with a pair of neodymium disc magnets – ½" for the small and ¾" for the large – The magnets I used are 1/16" thick – I got mine at NW Magnet – here is their info <a href="http://www.nwmagnet.com/permanent-magnets-neodymium-disc-magnets.html">http://www.nwmagnet.com/permanent-magnets-neodymium-disc-magnets.html</a>