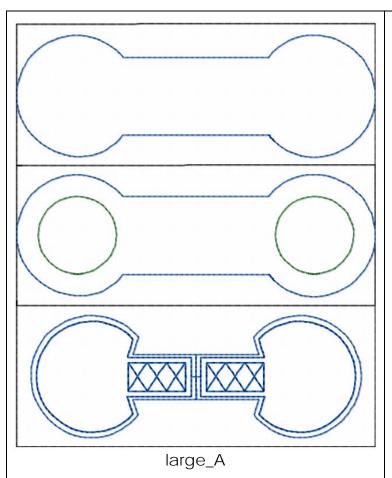

#### PROJECT DESCRIPTION

The project this month are Bud Buddies – I saw something like this online and thought it was a good idea. Bud Buddies are a simple, multiple hooping, "In the Hoop" project to help control the cord from your ear buds. There are magnets in both ends so you can fold the "Buddie" over the edge of your shirt or jacket, then loop the cord through the button holes and the cable of your ear buds will be held in place. The small size is perfect for light weight fabrics, like T-shirts and the large size works well for sweatshirts or sweaters.

The ends are held together with a pair of neodymium disc magnets – ½" for the small and ¾" for the large – The magnets I used are 1/16" thick – I got mine at NW Magnet – here is their info <a href="http://www.nwmagnet.com/permanent-magnets-neodymium-disc-magnets.html">http://www.nwmagnet.com/permanent-magnets-neodymium-disc-magnets.html</a>

#### **CLUB DESIGNS - PICTURES NOT TO SCALE**