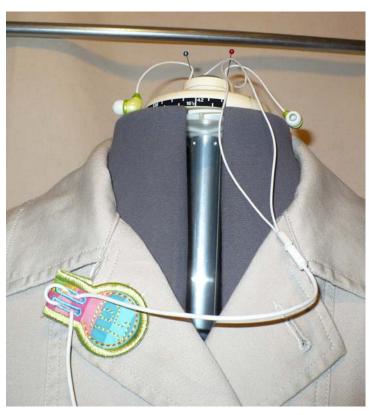

#### PROJECT DESCRIPTION

The project this month are Bud Buddies – I saw something like this online and thought it was a good idea. Bud Buddies are a simple, multiple hooping, "In the Hoop" project to help control the cord from your ear buds. There are magnets in both ends so you can fold the "Buddie" over the edge of your shirt or jacket, then loop the cord through the button holes and the cable of your ear buds will be held in place. The small size is perfect for light weight fabrics, like T-shirts and the large size works well for sweatshirts or sweaters.

### PROJECT PICTURE

The magnet goes under here and here

| NOTES: |  |
|--------|--|
|        |  |
|        |  |
|        |  |
|        |  |
|        |  |
|        |  |
|        |  |
|        |  |
|        |  |
|        |  |
|        |  |
|        |  |
|        |  |
|        |  |
|        |  |
|        |  |
|        |  |
|        |  |
|        |  |
|        |  |
|        |  |
|        |  |
|        |  |