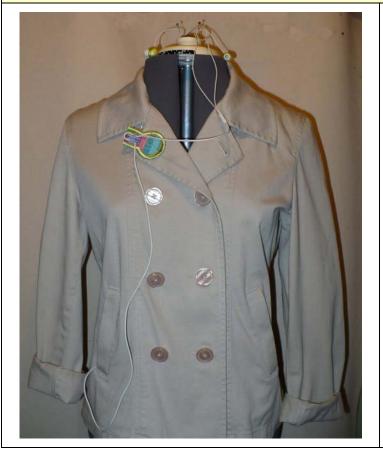

#### PROJECT DESCRIPTION

The project this month are Bud Buddies – I saw something like this online and thought it was a good idea. Bud Buddies are a simple, multiple hooping, "In the Hoop" project to help control the cord from your ear buds. There are magnets in both ends so you can fold the "Buddie" over the edge of your shirt or jacket, then loop the cord through the button holes and the cable of your ear buds will be held in place. The small size is perfect for light weight fabrics, like T-shirts and the large size works well for sweatshirts or sweaters.

### PROJECT PICTURE

The magnet goes under here and here

| NOTES: |  |
|--------|--|
|        |  |
|        |  |
|        |  |
|        |  |
|        |  |
|        |  |
|        |  |
|        |  |
|        |  |
|        |  |
|        |  |
|        |  |
|        |  |
|        |  |
|        |  |
|        |  |
|        |  |
|        |  |
|        |  |
|        |  |
|        |  |
|        |  |
|        |  |