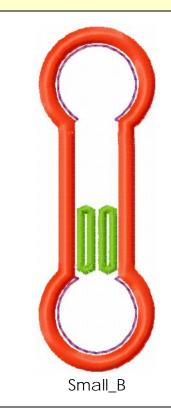

#### PROJECT DESCRIPTION

The project this month are Bud Buddies – I saw something like this online and thought it was a good idea. Bud Buddies are a simple, multiple hooping, "In the Hoop" project to help control the cord from your ear buds. There are magnets in both ends so you can fold the "Buddie" over the edge of your shirt or jacket, then loop the cord through the button holes and the cable of your ear buds will be held in place. The small size is perfect for light weight fabrics, like T-shirts and the large size works well for sweatshirts or sweaters.

The ends are held together with a pair of neodymium disc magnets – ½" for the small and ¾" for the large – The magnets I used are 1/16" thick – I got mine at NW Magnet – here is their info <a href="http://www.nwmagnet.com/permanent-magnets-neodymium-disc-magnets.html">http://www.nwmagnet.com/permanent-magnets-neodymium-disc-magnets.html</a>

### PROJECT PICTURE

The magnet goes under here and here

| NOTES: |  |
|--------|--|
|        |  |
|        |  |
|        |  |
|        |  |
|        |  |
|        |  |
|        |  |
|        |  |
|        |  |
|        |  |
|        |  |
|        |  |
|        |  |
|        |  |
|        |  |
|        |  |
|        |  |
|        |  |
|        |  |
|        |  |
|        |  |
|        |  |
|        |  |