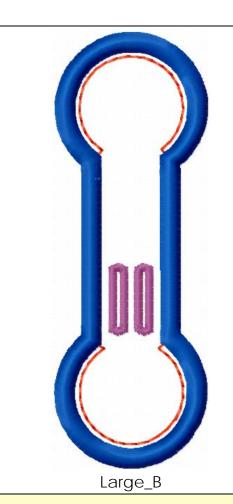

#### PROJECT DESCRIPTION

The project this month are Bud Buddies – I saw something like this online and thought it was a good idea. Bud Buddies are a simple, multiple hooping, "In the Hoop" project to help control the cord from your ear buds. There are magnets in both ends so you can fold the "Buddie" over the edge of your shirt or jacket, then loop the cord through the button holes and the cable of your ear buds will be held in place. The small size is perfect for light weight fabrics, like T-shirts and the large size works well for sweatshirts or sweaters.

The ends are held together with a pair of neodymium disc magnets – ½" for the small and ¾" for the large – The magnets I used are 1/16" thick – I got mine at NW Magnet – here is their info <a href="http://www.nwmagnet.com/permanent-magnets-neodymium-disc-magnets.html">http://www.nwmagnet.com/permanent-magnets-neodymium-disc-magnets.html</a>

### PROJECT PICTURE

The magnet goes under here and here

| NOTES: |  |
|--------|--|
|        |  |
|        |  |
|        |  |
|        |  |
|        |  |
|        |  |
|        |  |
|        |  |
|        |  |
|        |  |
|        |  |
|        |  |
|        |  |
|        |  |
|        |  |
|        |  |
|        |  |
|        |  |
|        |  |
|        |  |
|        |  |
|        |  |
|        |  |