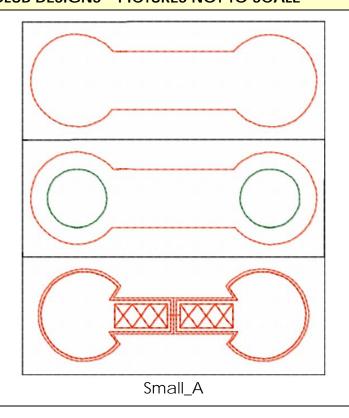

#### PROJECT DESCRIPTION

The project this month are Bud Buddies – I saw something like this online and thought it was a good idea. Bud Buddies are a simple, multiple hooping, "In the Hoop" project to help control the cord from your ear buds. There are magnets in both ends so you can fold the "Buddie" over the edge of your shirt or jacket, then loop the cord through the button holes and the cable of your ear buds will be held in place. The small size is perfect for light weight fabrics, like T-shirts and the large size works well for sweatshirts or sweaters.

The ends are held together with a pair of neodymium disc magnets – ½" for the small and ¾" for the large – The magnets I used are 1/16" thick – I got mine at NW Magnet – here is their info <a href="http://www.nwmagnet.com/permanent-magnets-neodymium-disc-magnets.html">http://www.nwmagnet.com/permanent-magnets-neodymium-disc-magnets.html</a>

#### **CLUB DESIGNS - PICTURES NOT TO SCALE**