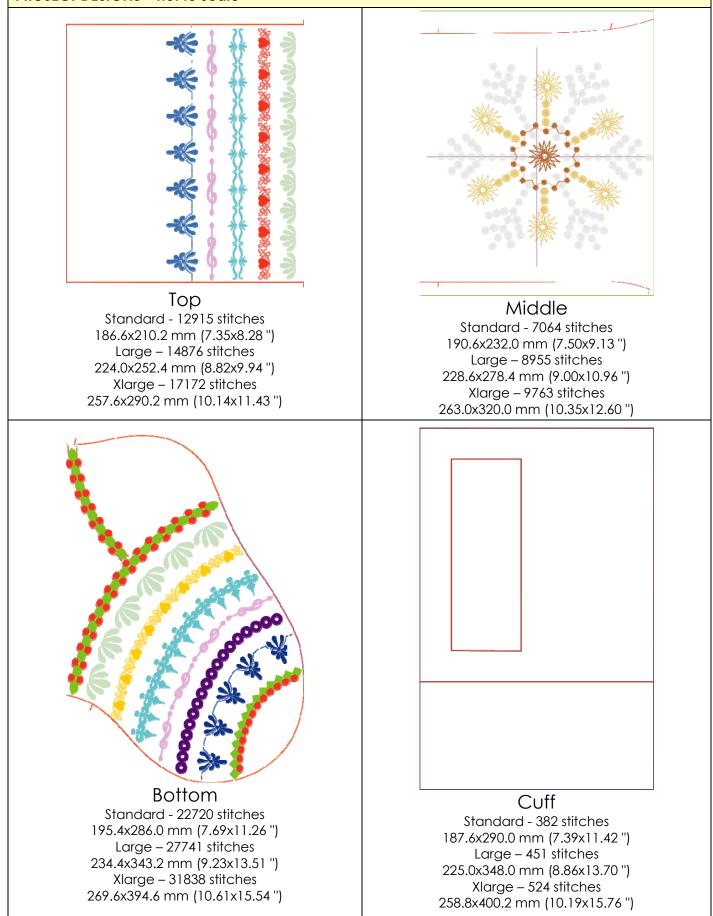

#### PROJECT DESIGNS - not to scale

#### Ribbon:

- ≫ 1/2" satin or grosgrain ribbon
  - 8" to 10" long

The project is a Holiday Stocking. The techniques for this Project are working with multiple hoopings, appliqué and Metallic threads. The stocking front is embroidered in 3 hoopings and cuff is a 4<sup>th</sup> hooping. The stocking is constructed with a standard sewing machine.