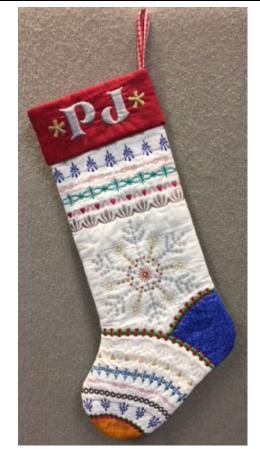

#### **PROJECT IMAGE**

#### Ribbon:

- ≫ 1/2" satin or grosgrain ribbon
  - 8" to 10" long

The project is a Holiday Stocking. The techniques for this Project are working with multiple hoopings, appliqué and Metallic threads. The stocking front is embroidered in 3 hoopings and cuff is a 4<sup>th</sup> hooping. The stocking is constructed with a standard sewing machine.