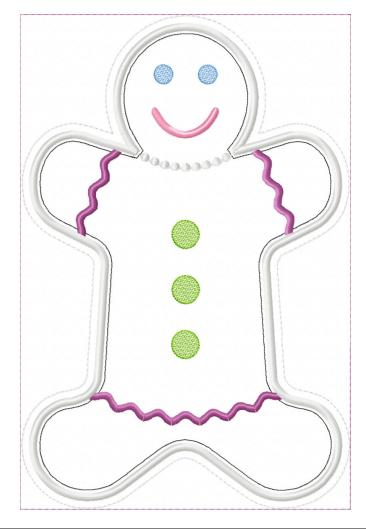

## DESIGNS – images not to scale

## girlXLRG

238.0x299.4 mm (9.37x11.79 ") 15163 stitches