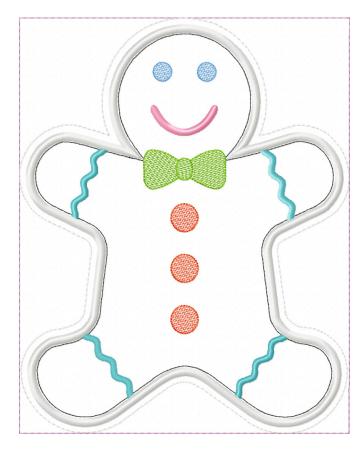

## DESIGNS – images not to scale

## boyXLRG

237.9x299.4 mm (9.37x11.79 ") 15446 stitches