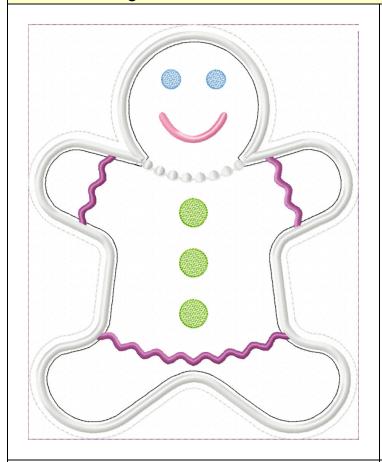

## DESIGNS – images not to scale

## girlXLRG

238.0x299.4 mm (9.37x11.79 ") 15163 stitches